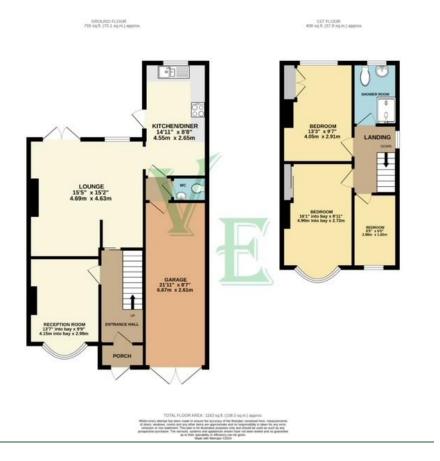

4 Bexley High Street, Bexley, Kent DA5 1AD

Tel: 01322 522111

Email: <u>bexley@village-estates.com</u>

www.village-estates.com

- \* THREE BEDROOM END OF TERRACE HOUSE \* TWO RECEPTION ROOMS \*
- \* EXTENDED KITCHEN TO REAR \* LARGER THAN AVERAGE REAR GARDEN \*
  OFF ROAD PARKING FOR 2/3 CARS \* GARAGE TO SIDE \*
- \* POTENTIAL TO EXTEND STPP \* SHOWER ROOM PLUS GROUND FLOOR W/C \* CLOSE TO ALBANY PARK STATION \* EXCELLENT SCHOOL CATCHMENT AREA \*

**82 Shirley Avenue** Bexley, DA5 3AZ

Guide Price £475,000-£495,000

Village Estates are pleased to present to the market this spacious THREE BEDROOM END OF TERRACE HOUSE situated in a popular avenue within easy reach of Albany Park train station, excellent primary and secondary schools and shops. Offering off road parking for 2/3 cars and a larger than average rear garden. Viewing comes highly recommended....